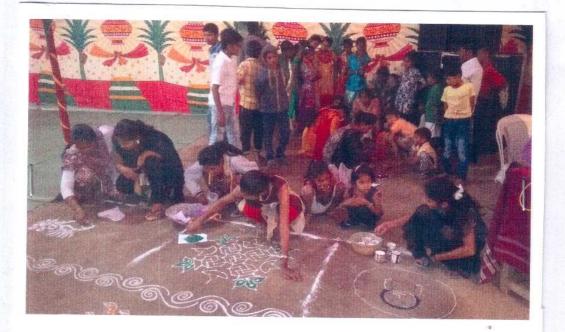

ya, Chimur. In the academic session 2017-18 NSS unit conducted camp in Usey gaon (Village) from 4<sup>th</sup> January to 9<sup>th</sup> of January with the strength of 44 students. Student of the camp cleans Public Toilets and aware people about importance of cleanliness for better health. Various activities like blood donation camp, health Check-up, Domestic Animal Treatment Camp were organized in the village. Cultural program were organized to aware people for the development of Nirmal Gram. During camp various competitions were organized to make them capable and enhance their skills and leadership quality.

कार के समाय

गद्दीय सेव। वोजन। विभाग कारगोतः प्रहाविद्यालय, विम्

Remand

Principal Gramgeeta Mahavidyalaya Chimur, Dist, Chandrapus



# सिवीराधी उसेगांव येथे पाली Matura BRAIAT.



उर्गांत येथाल इतिरात रागि र्याहीनां आयोजन

राष्ट्रीय सेवा योजना जिभाग यामगीला महाविद्यालय में .



Dr. Amir A. Dhamani M.Sc.Ph.D.

**Ph.No.** (07170) 203870, 203879 **Mob.** 9422128453, 9834230982

Ref.No.:

Date :

#### **National Service Scheme**

#### (2016-17)

Fortnightly Social Awareness Programme organized by the NSS Unit from 20<sup>th</sup> August to 5<sup>th</sup> of September 2016 in which various activities like Rangoli Competition, Essay Competition, Singing Competition, Speech Competition, Health Education Awareness programme, Environment Wall Painting Competition conducted.

Every year National Service Scheme (NSS) unit organize special camp in the village adopted by Gramgeeta Mahavidyalaya, Chimur. In the academic session 2016-17 NSS unit conducted camp in Usey gaon (Vill