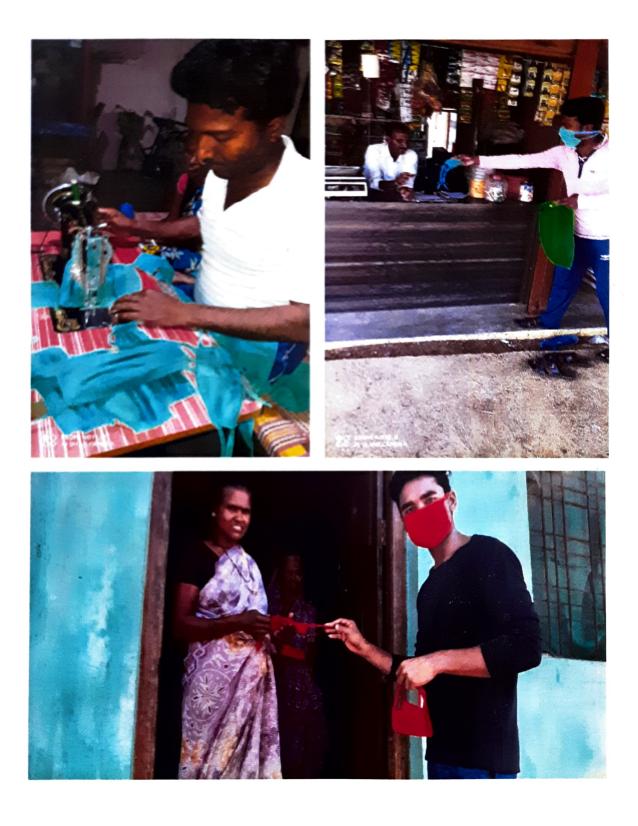

pandemic are: Akib Sheikh, Suraj Deshkar, Nutan Nikhade, Subhash Nannaware, Vikki Gaurkar and Achal Bahadure.

#### Food distribution to needy families-

In April 2020, considering the countrywide strict lockdown due to COVID-19 pandemic, the program of food and ration distribution to poor and needy families is organised by Gramgeeta Mahavidyalaya, Chimur. 10 volunteers and 4 staff members were participated in the activity. Covid-19 rules are strictly followed during the activity. Name of the students volunteer's helps during COVID-19 pandemic are: Akib Sheikh, Suraj Deshkar, Nutan Nikhade, Subhash Nannaware, Vikki Gaurkar, Achal Bahadure, Amit Khobragade, Ganesh Dahikar, Amar Sahare and Roshan Dhadase.



Harmund

Principal Gramgeeta Mahavidyalaya Obimur Dist, Chandraput

## Photographs



Mask Preparation and Distribution by NSS department



Hennul Principal Gramgeeta Mahavidyalaya Thimur, Dist. Chandrapur



Food and Grains Distribution



Bernard Principal

Bramgeeta Mahavidyalaya Chimur, Dist. Chandrapur



Dr. Amir A. Dhamani M.Sc.Ph.D.

Mob. 9422128453, 9834230982

Date :

# National Service Scheme

(2019-20)

Fortnightly Social Awareness Programme organized by the NSS Unit from 28<sup>th</sup> August to 5<sup>th</sup> of September 2019. In this programme various activities like Poster Competition, Rangoli Competition, Best from Waste Competition, Cartoon Painting Competition, Debate Competition, Speech Competition and Singing Competition were conducted.

Every year National Service Scheme (NSS) unit organize special camp in the village adopted by Gramgeeta Mahavidy