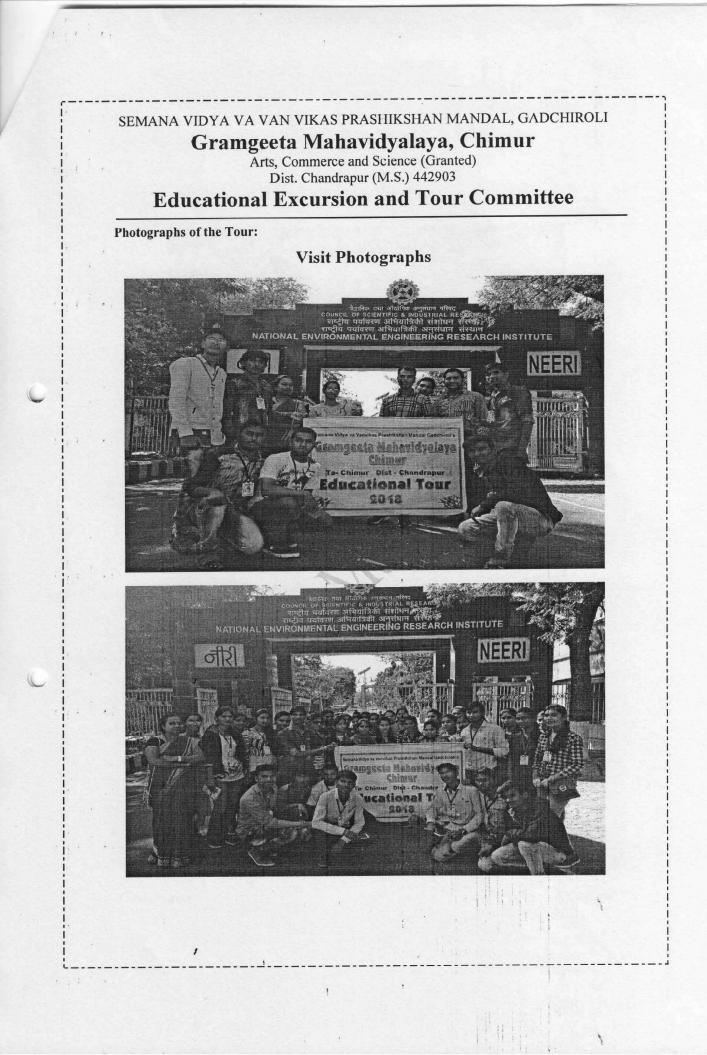

#### 7) Grievance Redressal Cell Committee :-

- i) Dr. A. A. Dhamani (Principal)
- ii) Dr. Mrunal I. Warhade
- iii) Dr. Sandip B. Satao
- iv) Prof. Sumedh K. Waware
- Prof. Ms. P. K. Tembhurne v)
- vi) Ku. Sakshi Yashwant Selokar

| 18) | Feedb                           | ack Committee :-               |                              |  |  |
|-----|---------------------------------|--------------------------------|------------------------------|--|--|
| 10) | i)                              | Dr. A. A. Dhamani (Principal)  | - Chairman                   |  |  |
|     | ii)                             | Prof. Mrs. V. V. Khati         | - Convener                   |  |  |
|     | iii)                            | Prof. Samir R. Bhelave         | - Member                     |  |  |
|     | iv)                             | Prof. Vivek S. Manik           | - Member                     |  |  |
| 19) | Purch                           | ase Committee :-               |                              |  |  |
|     | i)                              | Dr. A. A. Dhamani (Principal)  | - Chairman                   |  |  |
|     | ii)                             | Prof. Samir Bhelave            | - Convener                   |  |  |
|     | iii)                            | Prof. H. D. Anande             | - Member                     |  |  |
|     | iv)                             | Prof. S. A. Meshram            | - Member                     |  |  |
|     | v)                              | Prof A. V. Pise                | - Member                     |  |  |
| 20) | NAA                             | C Steering Committee :-        |                              |  |  |
|     | i)                              | Dr. A. A. Dhamani (Principal)  | - Chairman                   |  |  |
|     | i)                              | Shri. K. D. Meshram            | - Sr. Administrative Officer |  |  |
|     | ii)                             | Prof. H. D. Anande             | - Coordinator                |  |  |
|     | iii)                            | Prof. Nagesh D. Dhore          | - Member                     |  |  |
|     | iv)                             | Prof. Mrs. V. V. Khati         | - Member                     |  |  |
|     | V)                              | Dr. Nilesh R. Thaokar          | - Member                     |  |  |
|     | vi)                             | Prof. Sandeep A. Meshram       | - Member                     |  |  |
|     | vii)                            | Dr. Mrunal I. Warhade          | - Member                     |  |  |
|     | viii)                           | Prof. Bijankumar B. Sheel      | - Member                     |  |  |
|     | ix)                             | Dr. Yuvraj G. Bodhe            | - Member                     |  |  |
| 21) | Seminar Conference Committee :- |                                |                              |  |  |
| 127 | i)                              | Dr. A. A. Dhamani (Principal)  | - Chairman                   |  |  |
|     | ii)                             | Dr. Mrunal I. Warhade          | - Convener                   |  |  |
|     | iii)                            | Dr. Yuvraj G. Bodhe            | - Member                     |  |  |
|     | iv)                             | Dr. Nilesh R. Thaokar          | - Member                     |  |  |
|     | v)                              | Prof. Ku. P. K. Tembhurne      | - Member                     |  |  |
| 22) | PBA                             | S Review Committee :-          |                              |  |  |
|     | i)                              | Dr. A. A. Dhamani (Principal)  | - Chairman                   |  |  |
|     | ii)                             | Prof. H. D. Anande             | - Convener                   |  |  |
|     | iii)                            | Dr. S. B. Satao                | - Member                     |  |  |
|     | iv)                             | Prof. Mrs. V. V. Khati         | - Member                     |  |  |
| 23) | Edu                             | cational Excursion & Tour Comm | nittee:-                     |  |  |
|     | i)                              | Dr. A. A. Dhamani (Principal)  | - Chairman                   |  |  |
|     | ii)                             | Prof. Vivek S. Manik           | - Convener                   |  |  |
|     | iii)                            | Prof. Nagesh D. Dhore          | - Member                     |  |  |
|     | iv)                             | Prof. Ku. Sartaj R. Maladhari  | - Member                     |  |  |