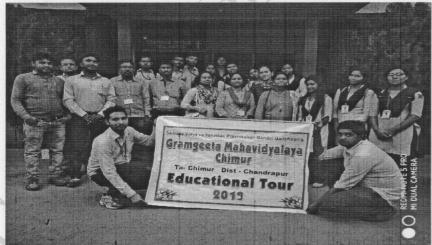

#### 7) Grievance Redressal Cell Committee :-

- i) Dr. A. A. Dhamani (Principal)
- ii) Dr. Mrunal I. Warhade
- iii) Dr. Sandip B. Satao
- iv) Prof. Sumedh K. Waware
- Prof. Ms. P. K. Tembhurne v)
- vi) Ku. Sakshi Yashwant Selokar

| 18) | Feedb                           | ack Committee :-               |                              |  |  |
|-----|---------------------------------|--------------------------------|------------------------------|--|--|
| 10) | i)                              | Dr. A. A. Dhamani (Principal)  | - Chairman                   |  |  |
|     | ii)                             | Prof. Mrs. V. V. Khati         | - Convener                   |  |  |
|     | iii)                            | Prof. Samir R. Bhelave         | - Member                     |  |  |
|     | iv)                             | Prof. Vivek S. Manik           | - Member                     |  |  |
| 19) | Purch                           | ase Committee :-               |                              |  |  |
|     | i)                              | Dr. A. A. Dhamani (Principal)  | - Chairman                   |  |  |
|     | ii)                             | Prof. Samir Bhelave            | - Convener                   |  |  |
|     | iii)                            | Prof. H. D. Anande             | - Member                     |  |  |
|     | iv)                             | Prof. S. A. Meshram            | - Member                     |  |  |
|     | v)                              | Prof A. V. Pise                | - Member                     |  |  |
| 20) | NAA                             | C Steering Committee :-        |                              |  |  |
|     | i)                              | Dr. A. A. Dhamani (Principal)  | - Chairman                   |  |  |
|     | i)                              | Shri. K. D. Meshram            | - Sr. Administrative Officer |  |  |
|     | ii)                             | Prof. H. D. Anande             | - Coordinator                |  |  |
|     | iii)                            | Prof. Nagesh D. Dhore          | - Member                     |  |  |
|     | iv)                             | Prof. Mrs. V. V. Khati         | - Member                     |  |  |
|     | V)                              | Dr. Nilesh R. Thaokar          | - Member                     |  |  |
|     | vi)                             | Prof. Sandeep A. Meshram       | - Member                     |  |  |
|     | vii)                            | Dr. Mrunal I. Warhade          | - Member                     |  |  |
|     | viii)                           | Prof. Bijankumar B. Sheel      | - Member                     |  |  |
|     | ix)                             | Dr. Yuvraj G. Bodhe            | - Member                     |  |  |
| 21) | Seminar Conference Committee :- |                                |                              |  |  |
| 127 | i)                              | Dr. A. A. Dhamani (Principal)  | - Chairman                   |  |  |
|     | ii)                             | Dr. Mrunal I. Warhade          | - Convener                   |  |  |
|     | iii)                            | Dr. Yuvraj G. Bodhe            | - Member                     |  |  |
|     | iv)                             | Dr. Nilesh R. Thaokar          | - Member                     |  |  |
|     | v)                              | Prof. Ku. P. K. Tembhurne      | - Member                     |  |  |
| 22) | PBA                             | S Review Committee :-          |                              |  |  |
|     | i)                              | Dr. A. A. Dhamani (Principal)  | - Chairman                   |  |  |
|     | ii)                             | Prof. H. D. Anande             | - Convener                   |  |  |
|     | iii)                            | Dr. S. B. Satao                | - Member                     |  |  |
|     | iv)                             | Prof. Mrs. V. V. Khati         | - Member                     |  |  |
| 23) | Edu                             | cational Excursion & Tour Comm | nittee:-                     |  |  |
|     | i)                              | Dr. A. A. Dhamani (Principal)  | - Chairman                   |  |  |
|     | ii)                             | Prof. Vivek S. Manik           | - Convener                   |  |  |
|     | iii)                            | Prof. Nagesh D. Dhore          | - Member                     |  |  |
|     | iv)                             | Prof. Ku. Sartaj R. Maladhari  | - Member                     |  |  |