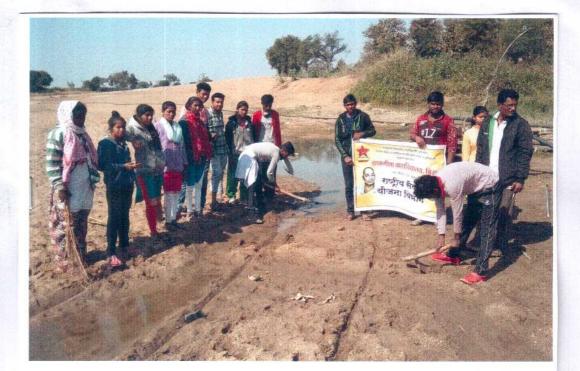

in the village adopted by Gramgeeta Mahavidyalaya, Chimur. In the academic session 2017-18 NSS unit conducted camp in Usey gaon (Village) from 4<sup>th</sup> January to 9<sup>th</sup> of January with the strength of 44 students. Student of the camp cleans Public Toilets and aware people about importance of cleanliness for better health. Various activities like blood donation camp, health Check-up, Domestic Animal Treatment Camp were organized in the village. Cultural program were organized to aware people for the development of Nirmal Gram. During camp various competitions were organized to make them capable and enhance their skills and leadership quality.

कार के समाय

गद्दीय सेव। वोजन। विभाग कारगोतः प्रहाविद्यालय, विम्

Remand

Principal Gramgeeta Mahavidyalaya Chimur, Dist, Chandrapus



# सिवीराधी उसेगांव येथे पाली Matura BRAIAT.



उर्गांत येथाल इतिरात रागि र्याहीनां आयोजन

राष्ट्रीय सेवा योजना जिभाग यामगीला महाविद्यालय में .



Dr. Amir A. Dhamani M.Sc.Ph.D.

**Ph.No.** (07170) 203870, 203879 **Mob.** 9422128453, 9834230982

Ref.No.:

Date :

#### **National Service Scheme**

#### (2016-17)

Fortnightly Social Awareness Programme organized by the NSS Unit from 20<sup>th</sup> August to 5<sup>th</sup> of September 2016 in which various activities like Rangoli Competition, Essay Competition, Singing Competition, Speech Competition, Health Education Awareness programme, Environment Wall Painting Competition conducted.

Every year National Service Scheme (NSS) unit organize special camp in the village adopted by Gramgeeta Mahavidyalaya, Chimur. In the academic session 201