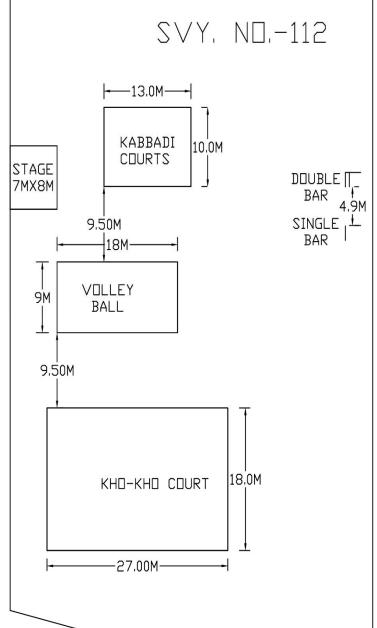

# **Sport & Playground**

#### **Department of Physical Education**

#### Kabaddi Court

-9,0M WIDE INTERNAL ROAD